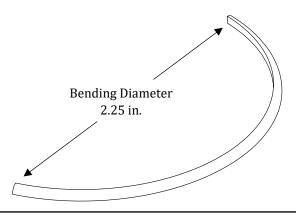

## Warnings and Safety

- Please verify the contents of the package!
- Please read instructions before starting the installation.
- Make sure the power is off before installing or modifying the system.
- Call Tivoli LLC tech support with any questions.
- This product is designed to work with listed Class 2, 24V DC transformers only. Use of any other power source will cause damage, shorten the life of the fixture, and will void the warranty.
- Consult any local and national codes for installation.
- Follow basic safety precautions when dealing with any luminaire application to reduce the risk of fire, electrical shock, and/or personal injuries. This lighting system should be installed by a certified professional.
- **Do not** use this product for other than its intended use.
- **Do not** install this lighting system where the exposed bare contacts can be shorted or contact any conductive material to reduce the risk of fire and burns.
- **Do not** use any luminaire if damaged, such as a broken globe, loose connections, or frayed wire insulation. Inspect periodically.
- **Do not** secure any luminaire with staples, nails or like means that might damage the wire insulation.
- **Do not** cover lamps with cloth, paper, or any material that is not part of the product.
- **Do not** bend the Trace fixture more than the minimum bending diameter.