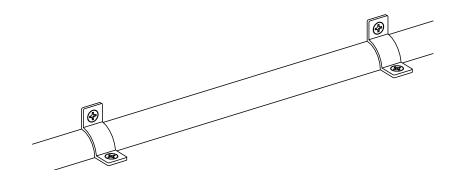

## Mounting Clips Installation

1. Determine the locations of each mounting clip based on the design layout and partially insert the screws into the mounting clips.

2. Position the Trace fixture inside of the mounting clips to the desired position and fully tighten the screws to secure the Trace fixture.