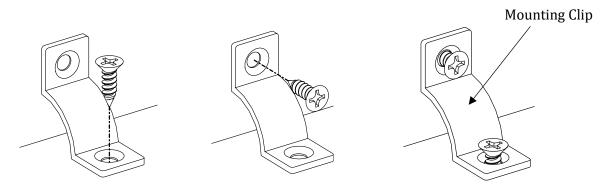

## Mounting Clips Installation

1. Determine the locations of each mounting clip based on the design layout and partially insert the screws into the mounting clips.

2. Position the Trace fixture inside of the mounting clips to the desired position and fully tighten the screws to secure the Trace fixture.