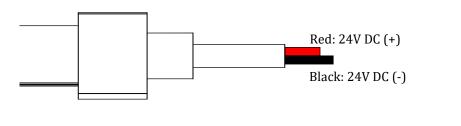

3. Connect to 24V DC power supply.

**NOTE**: There are many possible options for powering the light engine. The following wiring diagram is for reference only. See the specification sheet and related power supply specification sheets for more information and detailed wiring instructions.